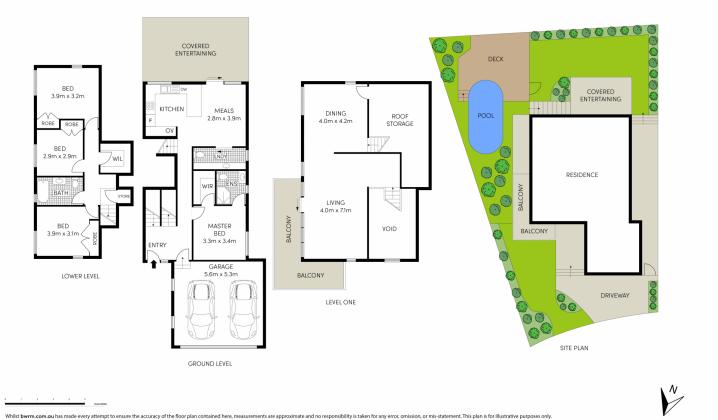

## 12 Giles Street Yarrawarrah NSW

Positioned in a highly sought, dress circle location of Yarrawarrah, sits this impeccably presented, substantial and well-designed home catering to the extended family awakening a relaxed sense of tranquility and peace. Upon entry you are welcomed with soaring vaulted ceilings flooding the interiors with natural light that encourage a feeling of warmth throughout the home. The thoughtfully devised split-level design of this home offers genuinely spacious, and versatile accommodation including airy living/dining zones, and private bedroom wing, all embraced by lush surrounds and relaxed indoor, and outdoor living and entertaining spaces.

Enviably set in an elevated position with peaceful valley and skyline vistas, the home delivers an adaptable

For full version visit the website

## 4 🕒 2 📛 2 🖨

Type : House Price : \$ 1,750,000 Land Size : 592.2 sqm

View: https://www.mattblakproperty.com.au/71448

44

Cameron Mattison 9529 3433

**Adam Sharp** 9529 3433

12 Giles Street Yarrawarrah