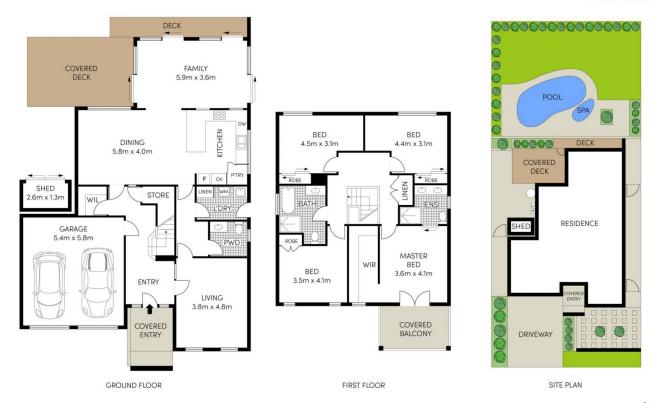

## 15 Elm Place Woolooware NSW

Nestled in undoubtably one of Woolooware's most highly sought family-friendly cul-de-sac locales, sits this impressive family home providing the ultimate low-maintenance, resort-style lifestyle immersed with a sense of tranquillity and peace throughout the home.

Featuring a flexible, free-flowing floorplan with impressive, sun-lit open-plan kitchen and living areas which flow effortlessly to the covered, entertaining deck overlooking established gardens that frame the sparkling in-ground pool and level lawn beyond.

The thoughtfully devised footprint of this home offers a genuinely spacious lifestyle for the whole family, and embodies quintessential Woolooware living with an array of

For full version visit the website