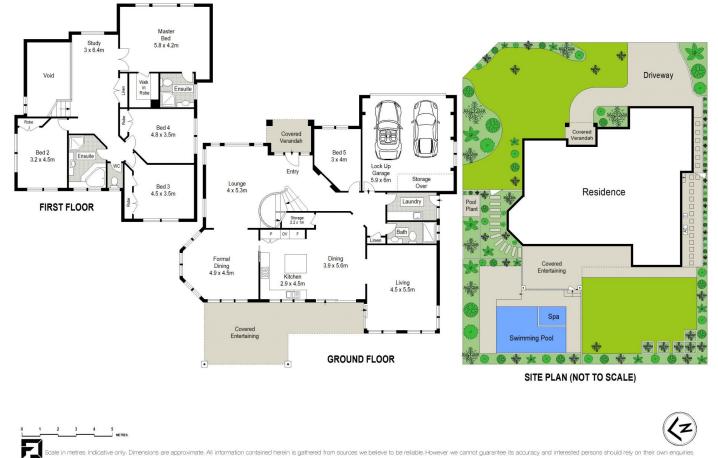

Blake Spooner 9529 3433

Ella Scott 9529 3433

First Floor, 91 Cronulla Street Cronulla NSW 9529 3433

in metres. Indicative only. Dimensions are approximate. All information contained herein is gath ed from sources we believe to be reliable. Howe er we cannot qua