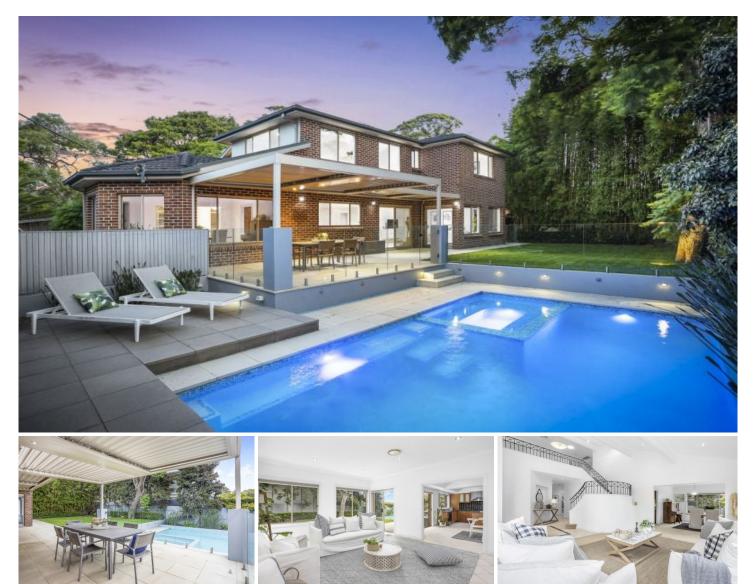

## 26-28 Caringbah Road Woolooware NSW

Elegantly situated on a conveniently positioned corner block, this sun-filled home is a family retreat with a warm and welcoming feeling. A haven for entertaining, its substantial interior living space flows effortlessly to an undercover alfresco area, manicured gardens, sparkling gas heated spa and solar heated swimming pool. Taking full advantage of the corner position the sense of tranquility is enhanced by well established leafy surrounds. In a highly desired position, this home offers ease of living and is a stroll to Woolooware Station, Our Father Cafe, local schools and short drive to Cronulla Beach.

26-28 Caringbah Road, Woolooware