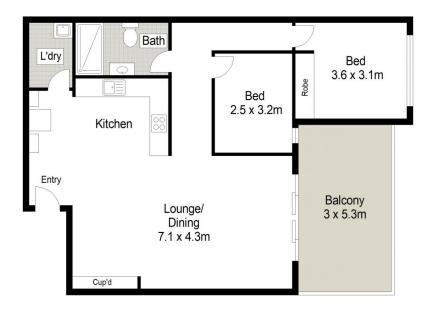

## 12/17-21 Willock Avenue Miranda NSW

Positioned on the first floor of a secure complex with intercom access, this apartment enjoys a private outlook facing Seymour Shore Park. Neatly presented and centrally located within close proximity to local shops, quality schools, Miranda Westfield and transport. Featuring generous proportions and an oversized, north facing balcony ideal for entertaining.

- Split system air-conditioning
- Renovated kitchen and bathroom with quality flooring throughout
- Two generously proportioned bedrooms, main with built in wardrobe
- Internal laundry plus additional storage
- Secure, lock up single car garage