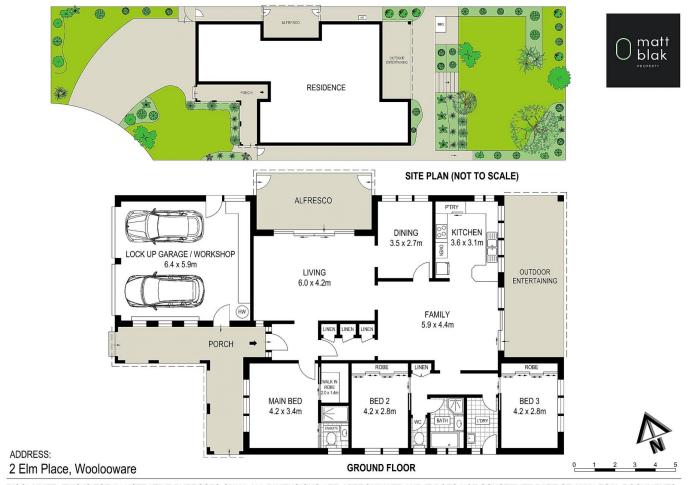

## 2 Elm Place Woolooware NSW

This immaculately presented single level, brick veneer home is perfect for families seeking comfort, quality and an abundance of space. Positioned on an impressive 768sqm parcel of land, there is also the potential to renovate the existing home, rebuild or redevelop (STCA).

First time offered and superbly cared for, this charming family home features 3 bedrooms, a choice of formal and informal living areas, effortless flow from the covered entertaining area to the lush, manicured backyard and double car garage.

Set in a sought-after cul-de-sac position and suburb located close to local schools, eateries, transport and the cosmopolitan Cronulla lifestyle.

3 📭 2 🔓 2 🖨

Type : House Land Size : 768 sqm

View: https://www.mattblakproperty.com.au/71448